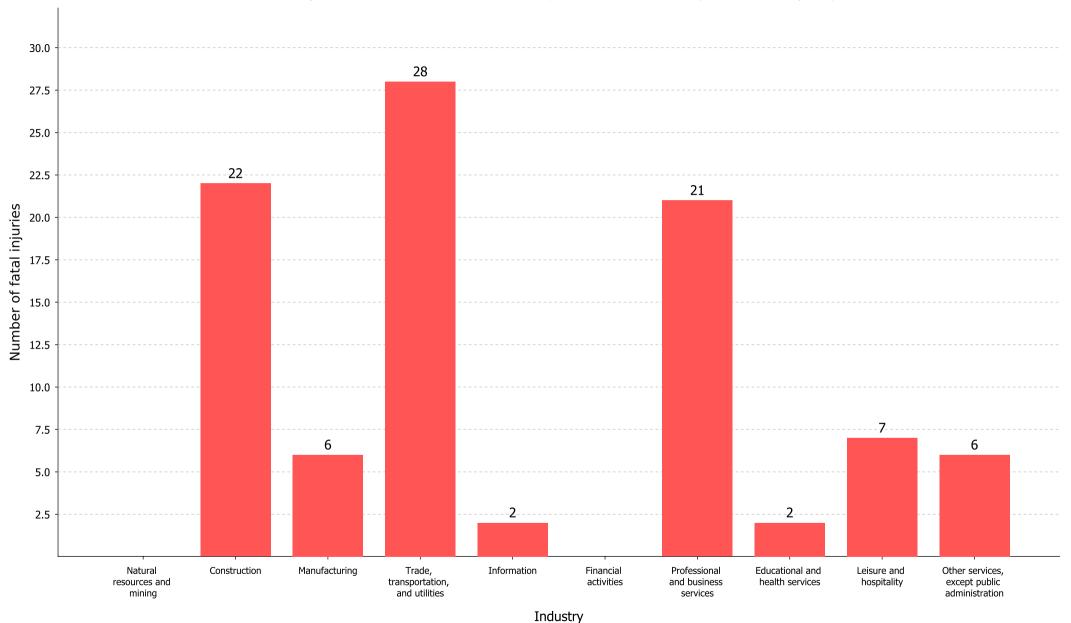

Fatal work injuries in selected industries, all ownerships, South Carolina, 2021 (107 total fatal injuries)

| Characteristics                              | Value |
|----------------------------------------------|-------|
| Natural resources and mining                 | -     |
| Construction                                 | 22    |
| Manufacturing                                | 6     |
| Trade, transportation, and utilities         | 28    |
| Information                                  | 2     |
| Financial activities                         | -     |
| Professional and business services           | 21    |
| Educational and health services              | 2     |
| Leisure and hospitality                      | 7     |
| Other services, except public administration | 6     |

[SOURCE: U.S. Bureau of Labor Statistics, U.S. Department of Labor, 2022]